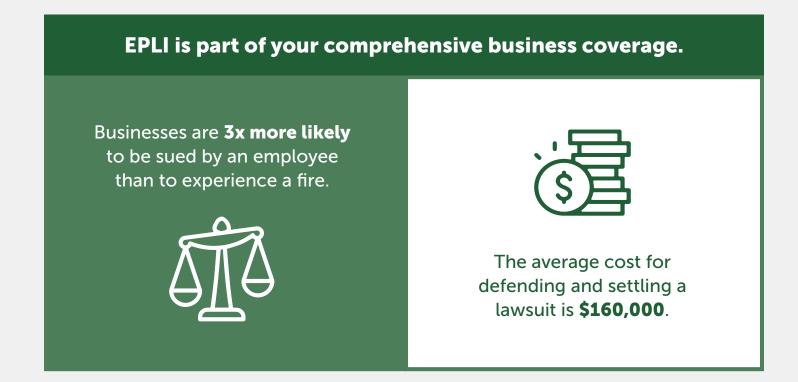

## Work-related legal action is on the rise.

Since 2000: Employee lawsuits are up **400%** Wrongful termination suits are up **260%** 

Almost **75%** of litigation involves employee disputes.

## Small businesses are at risk too.

Companies with less than 100 employees experience 41% of employee lawsuits.