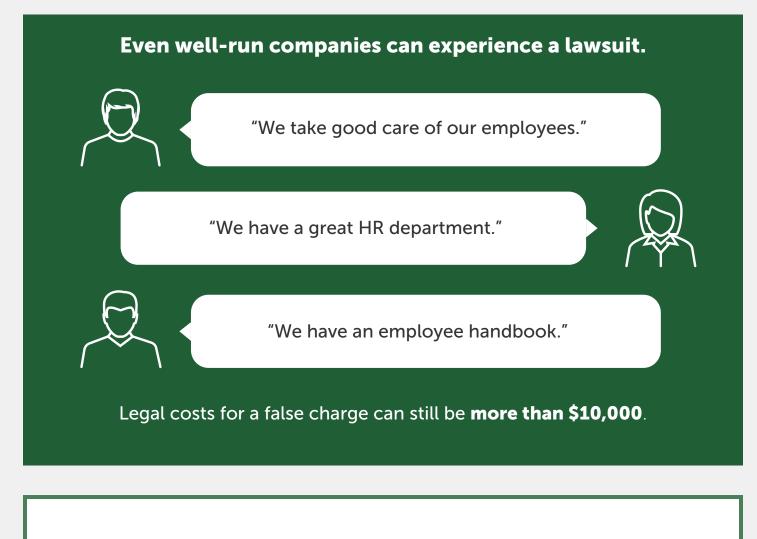

## Small businesses are at risk too.

Companies with less than 100 employees experience 41% of employee lawsuits.